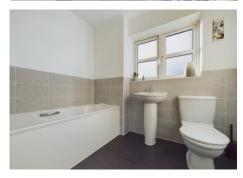

BEDROOM THREE - Single room.

BATHROOM - Part tiling to walls, bathtub with shower, WC, hand wash basin and radiator.