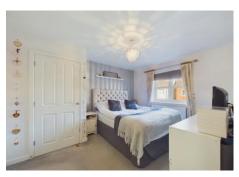

FIRST FLOOR - Doors to all rooms. Loft access. Airing cupboard.

BEDROOM ONE AND EN SUITE - Double room with built in wardrobe. En suite with shower cubicle, heated towel rail, WC and hand wash basin.

BEDROOM TWO - Double room.