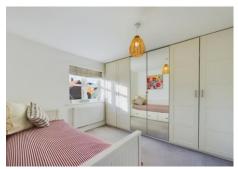

FIRST FLOOR - Doors to all rooms. Loft access. Airing cupboard.

BEDROOM ONE AND EN SUITE - Double room with built in wardrobe. En suite with shower cubicle, heated towel rail, WC and hand wash basin.

BEDROOM TWO - Double room.

BEDROOM THREE - Single room.

BATHROOM - Part tiling to walls, bathtub with shower, WC, hand wash basin and radiator.