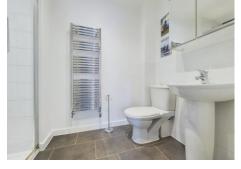

BEDROOM THREE - Single room.

BATHROOM - Part tiling to walls, bathtub with shower, WC, hand wash basin and radiator.