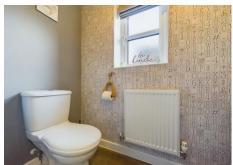

### **ACCOMMODATION**

HALLWAY - Stairs to the first floor. Doors to the cloakroom, living room and kitchen/diner.

CLOAKROOM - WC, hand wash basin and radiator.

LIVING ROOM - Window to the front, space for a sofa set and other furniture.