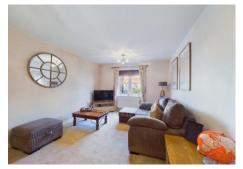

### **ACCOMMODATION**

HALLWAY - Stairs to the first floor. Doors to the cloakroom, living room and kitchen/diner.

CLOAKROOM - WC, hand wash basin and radiator.

LIVING ROOM - Window to the front, space for a sofa set and other furniture.