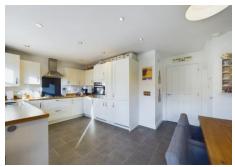

KITCHEN/DINER - Range of wall and base units with wood effect worktops, inset gas hob, splashback and cooker hood, integrated fridge/freezer, dishwasher, washing machine and oven. French doors to the rear garden, storage cupboard and space for a dining set.